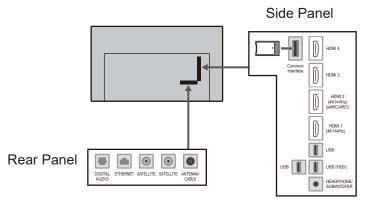

## DIMENSIONS

JACKS

Note:

To make sure that the OLED TV fits the cabinet properly when a high degree of precision is required, we recommend that you use the OLED TV itself to make the necessary cabinet measurements. Panasonic cannot be responsible for inaccuracies in cabinet design or manufacture.