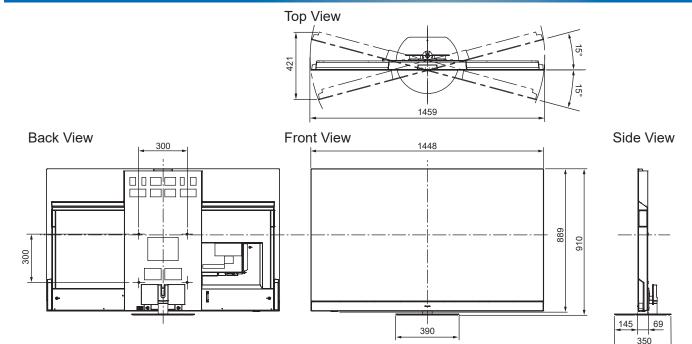

## **SPECIFICATIONS**

| Dimensions (W x H x D) | 1 448 mm x 910 mm x 350 mm |
|------------------------|----------------------------|
|                        | (With Pedestal)            |
|                        | 1 448 mm x 889 mm x 69 mm  |
|                        | (TV only)                  |
| Mass                   | 30.5 kg (With Pedestal)    |
|                        | 25.5 kg (TV only)          |
|                        |                            |

## DIMENSIONS

JACKS

Note:

To make sure that the OLED TV fits the cabinet properly when a high degree of precision is required, we recommend that you use the OLED TV itself to make the necessary cabinet measurements. Panasonic cannot be responsible for inaccuracies in cabinet design or manufacture.

Specifications are subject to change without notice. Non-metric weights and measurements are approximate.