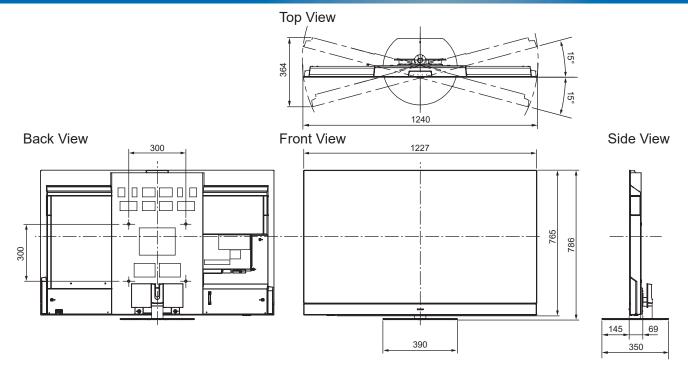

## **SPECIFICATIONS**

| Dimensions (W x H x D) | 1 227 mm x 786 mm x 350 mm |
|------------------------|----------------------------|
|                        | (With Pedestal)            |
|                        | 1 227 mm x 765 mm x 69 mm  |
|                        | (TV only)                  |
| Mass                   | 25.5 kg (With Pedestal)    |
|                        | 20.5 kg (TV only)          |

## DIMENSIONS

JACKS

## Note:

To make sure that the OLED TV fits the cabinet properly when a high degree of precision is required, we recommend that you use the OLED TV itself to make the necessary cabinet measurements. Panasonic cannot be responsible for inaccuracies in cabinet design or manufacture.