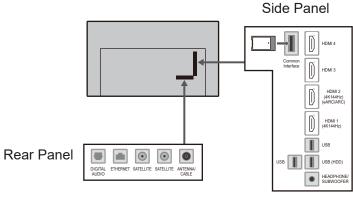

## **SPECIFICATIONS**

| Dimensions (W x H x D) | 1 227 mm x 786 mm x 350 mm |
|------------------------|----------------------------|
|                        | (With Pedestal)            |
|                        | 1 227 mm x 765 mm x 69 mm  |
|                        | (TV only)                  |
| Mass                   | 25.5 kg (With Pedestal)    |
|                        | 20.5 kg (TV only)          |

## DIMENSIONS



JACKS



## Note:

To make sure that the OLED TV fits the cabinet properly when a high degree of precision is required, we recommend that you use the OLED TV itself to make the necessary cabinet measurements. Panasonic cannot be responsible for inaccuracies in cabinet design or manufacture.

Specifications are subject to change without notice. Non-metric weights and measurements are approximate.